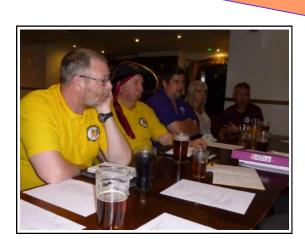

This picture was taken at one of the Clacton Beer Festival preparation meetings held at the Three Jays. You may well ask why Captain Pugwash (alias John Lucas) was at the meeting! Well the festival theme this year is the 'Pirate' radio ship Mi Amigo (radio Caroline) which arrived off the coast of Frinton 50 years ago this year.